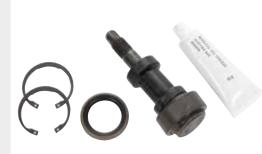

# **STABILIZING RODS**

#### • V-stay

• Anti Roll Bar Rep. Kit

Kongsberg Automotive delivers efficient stabilizing rods that reduce component size and weight, provide a considerable range of angular motion, and handle ever-increasing loads. The use of higher-capacity vehicles places even greater emphasis on trimming in terms of the size and the weight of critical suspension components.

|                  | 1000295743AM                    |  |  |  |
|------------------|---------------------------------|--|--|--|
|                  | Anti Roll Bar Rep. Kit          |  |  |  |
| Application:     | Scania 4 series, P/G/R/T series |  |  |  |
| Cross reference: | 1742449                         |  |  |  |
| Repair kits:     |                                 |  |  |  |

Mineral oil

|                  | 1000295750AM                    |  |  |  |  |
|------------------|---------------------------------|--|--|--|--|
|                  | Anti Roll Bar Rep. Kit          |  |  |  |  |
| Application:     | Scania 4 series, P/G/R/T series |  |  |  |  |
| Cross reference: | 1755638                         |  |  |  |  |
| Repair kits:     |                                 |  |  |  |  |
|                  |                                 |  |  |  |  |
|                  |                                 |  |  |  |  |