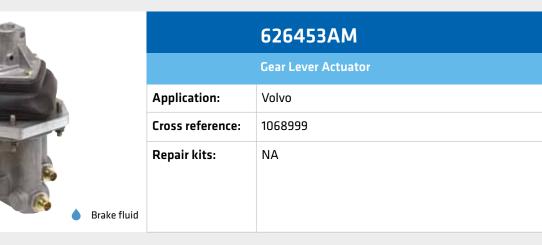

### Parts cross list

| /ehicle manufacturer parts no.           | Kongsberg part no.       | Description                     | Page no. |
|------------------------------------------|--------------------------|---------------------------------|----------|
| RENAULT                                  |                          |                                 |          |
| 5010244224                               | 625524AM                 | Clutch Servo                    | 11       |
| 5010244402                               | 626162AM                 | Clutch Servo                    | 12       |
| 5010245752                               | 626853AM                 | Clutch Servo                    | 13       |
| 5010244209                               | 627612AM                 | Clutch Servo                    | 15       |
| 5010545581                               | 629300AM                 | Clutch Servo                    | 22       |
| 5010613951                               | 630424AM                 | Clutch Servo                    | 23       |
| 21127107                                 | 1000129485AM             | Clutch Servo                    | 27       |
| 21204549                                 | 1000139593AM             | Clutch Servo                    | 27       |
| 5000877187                               | 623104AM                 | Master Cylinder                 | 29       |
| 5000877188                               | 623105AM                 | Master Cylinder                 | 29       |
| 5000792359/ACU 8984                      | 623106AM                 | Master Cylinder                 | 30       |
| 5010251357                               | 624248AM                 | Master Cylinder                 | 31       |
| 5001834842                               | 626159AM                 | Master Cylinder                 | 32       |
| 5010452127                               | 627402AM                 | Master Cylinder                 | 34       |
| CCANUA                                   |                          |                                 |          |
| SCANIA<br>360717                         | 622107AM                 | Clutch Servo                    | 9        |
|                                          |                          |                                 | 9        |
| 360719                                   | 622109AM                 | Clutch Servo                    |          |
| 374116                                   | 622190AM                 | Clutch Servo                    | 9        |
| 1331770                                  | 622199AM                 | Clutch Servo                    | 10       |
| 1337966                                  | 624199AM                 | Clutch Servo                    | 10       |
| 1932913                                  | 1000184461AM             | Clutch Servo                    | 24       |
| 1927825                                  | 1000178631AM             | Clutch Servo                    | 24       |
| 151317                                   | 629683AM                 | Servo Master                    | 29       |
| 1358801                                  | 624502AM                 | Master Cylinder                 | 31       |
| 1361136                                  | 624503AM                 | Master Cylinder                 | 31       |
| 1800442                                  | 1000179039AM             | Master Cylinder                 | 34       |
| 1755638                                  | 1000295750AM             | ARB Rep. Kit                    | 58       |
| SISU                                     |                          |                                 |          |
| 175-201-1622                             | 622502AM                 | Clutch Servo                    | 10       |
|                                          |                          |                                 |          |
| VOLVO                                    |                          |                                 |          |
| VOLVO                                    | C2C202AM                 | Clutch Convo                    | 17       |
| 1673067/1655639                          | 626392AM                 | Clutch Servo                    | 12       |
| 1521371/1671953                          | 626639AM                 | Clutch Servo                    | 13<br>19 |
| 8171721                                  | 628493AM                 | Clutch Servo                    |          |
| 8171722                                  | 628494AM Clutch Servo    |                                 | 20       |
| 20524584                                 | 629276AM                 | Clutch Servo                    | 21       |
| 20524585                                 | 629277AM                 | Clutch Servo                    | 21       |
| 20812692                                 | 630889AM                 | Clutch Servo                    | 23       |
| 1068999                                  | 626453AM                 | Gear Lever Actuator             | 38       |
| 1669937                                  | 625522AM                 | Gearbox Actuator                | 42       |
| 1669938                                  | 625542AM                 | Shift Leavar - Gearbox Actuator | 43       |
| 1669939                                  | 625760AM                 | Gear Selector                   | 43       |
| 21002890                                 | 5049000953SAM            | Select cable                    | 51       |
| 21002856                                 | 5049000919SAM            | Select cable                    | 51       |
| 21002862                                 | 5049000925SAM            | Select cable                    | 51       |
| 21343551                                 | 5049001051SAM            | Shift cable                     | 52       |
| 21343559                                 | 5049001059SAM            | Shift cable                     | 52       |
| 21343555                                 | 5049001055SAM            | Shift cable                     | 52       |
| 21343575                                 | 5049001075SAM            | Shift cable                     | 53       |
| 21343583                                 | 5049001083SAM            | Shift cable                     | 53       |
| 21343579                                 | 5049001079SAM            | Shift cable                     | 53       |
| 21242500                                 | 5049001089SAM            | Select cable                    | 54       |
|                                          |                          |                                 | 57       |
| 21343589<br>20703338, 20523294, 20557378 | 631120AM                 | V-stay                          |          |
|                                          | 631120AM<br>1000295743AM | ARB Rep. Kit<br>V-Stay "GRAS"   | 57       |