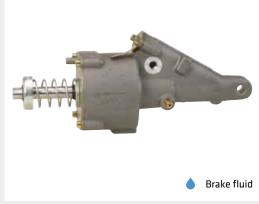

# **CLUTCH ACTUATION**

- Clutch Servo
- Servo Master
- Master Cylinder

Kongsberg Automotive offers a range of Clutch Actuation Systems including traditional servos and master cylinders, in addition to an integrated solution that combines servo and master into a single unit: servomaster. Clutch actuation

|                  | 622109AM                 |
|------------------|--------------------------|
|                  | Ø100 mm Clutch Servo     |
| Application:     | Scania K82/93/112        |
| Cross reference: | 360719                   |
| Repair kits:     | 622158AM/550453 Main kit |