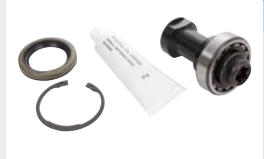

# **STABILIZING RODS**

#### • V-stay

• Anti Roll Bar Rep. Kit

Kongsberg Automotive delivers efficient stabilizing rods that reduce component size and weight, provide a considerable range of angular motion, and handle ever-increasing loads. The use of higher-capacity vehicles places even greater emphasis on trimming in terms of the size and the weight of critical suspension components.

|                  | 1000295743AM                    |  |  |  |
|------------------|---------------------------------|--|--|--|
|                  | Anti Roll Bar Rep. Kit          |  |  |  |
| Application:     | Scania 4 series, P/G/R/T series |  |  |  |
| Cross reference: | 1742449                         |  |  |  |
| Repair kits:     |                                 |  |  |  |

Mineral oil

|                  | 1000295750AM                    |  |  |  |  |
|------------------|---------------------------------|--|--|--|--|
|                  | Anti Roll Bar Rep. Kit          |  |  |  |  |
| Application:     | Scania 4 series, P/G/R/T series |  |  |  |  |
| Cross reference: | 1755638                         |  |  |  |  |
| Repair kits:     |                                 |  |  |  |  |
|                  |                                 |  |  |  |  |
|                  |                                 |  |  |  |  |