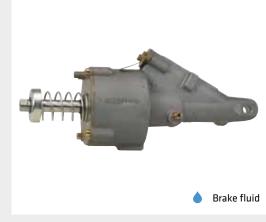

# **CLUTCH ACTUATION**

- Clutch Servo
- Servo Master
- Master Cylinder

Kongsberg Automotive offers a range of Clutch Actuation Systems including traditional servos and master cylinders, in addition to an integrated solution that combines servo and master into a single unit: servomaster. Clutch actuation

|                  | 622107AM<br>Ø100 mm Clutch Servo                                                                                     |
|------------------|----------------------------------------------------------------------------------------------------------------------|
| Application:     | Scania GPR 82/93/112/142, K82/93/112                                                                                 |
| Cross reference: | 360717                                                                                                               |
| Repair kits:     | 622158AM/550453 Main kit<br>622135AM/550422 Main kit 95mm, old version<br>622161AM/550451 Main kit 95mm, old version |