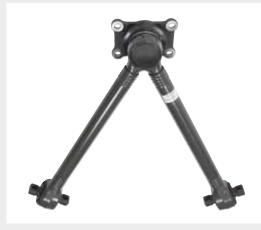

# **STABILIZING RODS**

#### • V-stay

• Anti Roll Bar Rep. Kit

Kongsberg Automotive delivers efficient stabilizing rods that reduce component size and weight, provide a considerable range of angular motion, and handle ever-increasing loads. The use of higher-capacity vehicles places even greater emphasis on trimming in terms of the size and the weight of critical suspension components.

|                  | 630244AM                                                   |
|------------------|------------------------------------------------------------|
|                  | V-stay                                                     |
| Application:     | Volvo FM/FH 6, F/FE/FL/FM 7 FK/FM/NH 9/10/12/13716         |
| Cross reference: | 20703338                                                   |
| Repair kits:     | 629263AM/20523294 Bushings<br>629749AM/20557378 Center kit |

|                  | 631120AM    |  |  |
|------------------|-------------|--|--|
|                  | V-stay      |  |  |
| Application:     | Volvo FM/FH |  |  |
| Cross reference: | 20589061    |  |  |
| Repair kits:     | NA          |  |  |