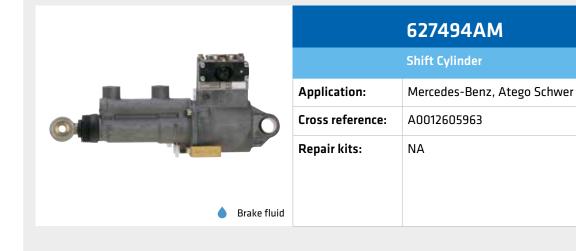

|                  | 626597AM                            |
|------------------|-------------------------------------|
|                  | Shift Cylinder                      |
| Application:     | Mercedes-Benz, Actros, Atego Schwer |
| Cross reference: | A0012603463                         |
| Repair kits:     | 628400AM/A0012607363 Bleed nipple   |