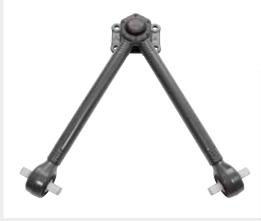

# **STABILIZING RODS**

#### • V-stay

• Anti Roll Bar Rep. Kit

Kongsberg Automotive delivers efficient stabilizing rods that reduce component size and weight, provide a considerable range of angular motion, and handle ever-increasing loads. The use of higher-capacity vehicles places even greater emphasis on trimming in terms of the size and the weight of critical suspension components.

|                  | 630244AM                                                   |
|------------------|------------------------------------------------------------|
|                  | V-stay                                                     |
| Application:     | Volvo FM/FH 6, F/FE/FL/FM 7 FK/FM/NH 9/10/12/13716         |
| Cross reference: | 20703338                                                   |
| Repair kits:     | 629263AM/20523294 Bushings<br>629749AM/20557378 Center kit |

|                  | 631120AM    |  |  |
|------------------|-------------|--|--|
|                  | V-stay      |  |  |
| Application:     | Volvo FM/FH |  |  |
| Cross reference: | 20589061    |  |  |
| Repair kits:     | NA          |  |  |